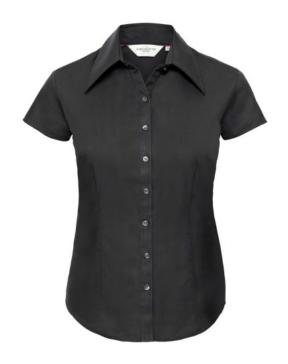

## RUSSELL TENCEL FITTED WOMEN'S SHORT SLEEVE SHIRT

## **Specification**

RUSSELL TENCEL FITTED women's short sleeve shirt. Our state-of-the-art shirt, designed for places where every detail matters. Modernly relaxed sleeve, rounded edges, triangular panel on the sides, dark pink ribbon along the neck. 54% cotton /46% Tencel Lyocell twill, 136 g / m2. Wash at 40 degrees. EASY CARE - fast-drying, easy to iron. black L