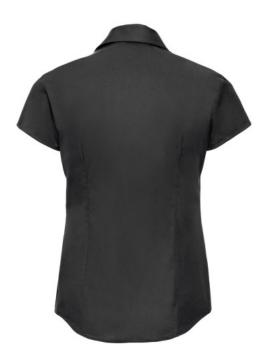

## RUSSELL TENCEL FITTED WOMEN'S SHORT SLEEVE SHIRT

## **Specification**

RUSSELL TENCEL FITTED women's short sleeve shirt. Our state-of-the-art shirt, designed for places where every detail matters. Modernly relaxed sleeve, rounded edges, triangular panel on the sides, dark pink ribbon along the neck. 54% cotton /46% Tencel Lyocell twill, 136 g / m2. Wash at 40 degrees. EASY CARE - fast-drying, easy to iron. black L