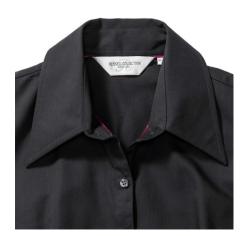

## **Specification**

RUSSELL TENCEL FITTED women's short sleeve shirt. Our state-of-the-art shirt, designed for places where every detail matters. Modernly relaxed sleeve, rounded edges, triangular panel on the sides, dark pink ribbon along the neck. 54% cotton /46% Tencel Lyocell twill, 136 g / m2. Wash at 40 degrees. EASY CARE - fast-drying, easy to iron. black L